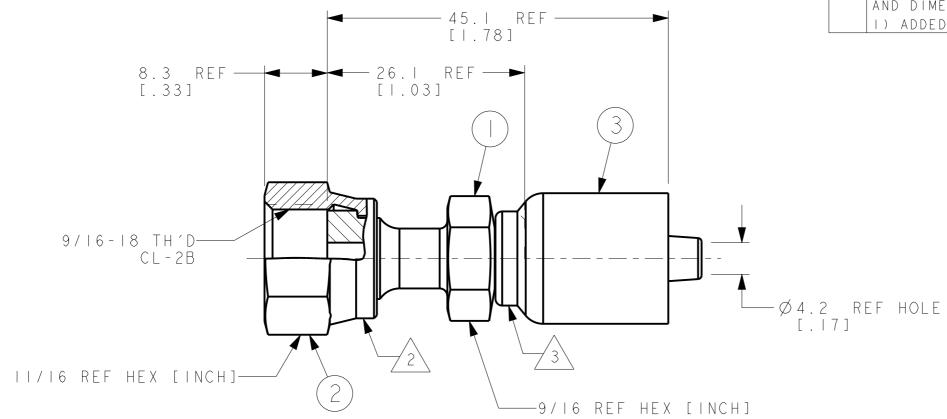

|                                                                    | B I G A 4 F R 4 T Y |                         | FC   473-04S | I G 4                                                              |                  |                                                |           |  |
|--------------------------------------------------------------------|---------------------|-------------------------|--------------|--------------------------------------------------------------------|------------------|------------------------------------------------|-----------|--|
|                                                                    | 1 G A 4 F R 4       | F 400   0 A 0 4 0 4 - S | FC   473-04S | I G 4                                                              |                  |                                                |           |  |
| _                                                                  | PART NUMBER         | ( NIPPLE                | (2) NUT      | 3 SOCKET                                                           |                  |                                                |           |  |
|                                                                    | LIST OF MATERIALS   |                         |              |                                                                    |                  |                                                |           |  |
|                                                                    |                     | MATERIAL                |              | FLUID CONVEYANCE DIVI                                              | SION DRAWN       | J. SONAV                                       | ANE       |  |
|                                                                    | ITEM NO.            |                         |              | MAUMEE, OHIO U.S.A.                                                | CHECKED          |                                                |           |  |
|                                                                    |                     | STEEL<br>STEEL          |              |                                                                    | APPROVE          |                                                |           |  |
|                                                                    |                     |                         |              | - while                                                            |                  | RELEASE DATE 2015-09-16                        |           |  |
|                                                                    |                     |                         |              | Hanyood                                                            | _                | DRAWING INTERPRETATION PER ES 10 DRAWING TITLE |           |  |
|                                                                    |                     |                         |              |                                                                    |                  |                                                | 7 I V/    |  |
| $\wedge$                                                           | 2                   |                         |              | OII4779-ECO CAGE                                                   |                  | - FITTING ASSEMBLY                             |           |  |
| 4. ISA4FR4 NIPPLE ASSEMBLY MAY BE SUBSTITUTED FOR ITEMS #1 AND #2. |                     |                         |              | RPS 44545 CODE                                                     | 01276            | ORS FEMALE SWIVEL,                             |           |  |
|                                                                    | 3                   | STEEL                   |              | THIRD ANGLE PROJECTION DIST                                        | U                | OTC                                            |           |  |
|                                                                    | 3                   |                         |              | SIZE                                                               | A3 DRAWING       | N U M B E R                                    | REV       |  |
| ASSEMBLE SOCKET PER ACES 2813.                                     |                     |                         |              | SCALE SHEET                                                        | 2/1              | IGA4FR4                                        | В         |  |
| 2. CRIMP NUT PER ES 2409PI.                                        |                     |                         |              | THE REPRODUCTION, DISTRIBUTION, COMMUNICATION OF ITS CONTENTS T    | O OTHERS WITHOUT | EXPLICIT AUTHORIZATION IS                      | PROHIBITE |  |
| I. DIMENSIONS ARE IN MILLIMETERS [INCHES                           | ]. [                |                         |              | OFFENDERS WILL BE HELD LIABLE F<br>THE EVENT OF THE GRANT OF A PAT |                  |                                                |           |  |
|                                                                    |                     | $\overline{}$           |              |                                                                    |                  |                                                |           |  |